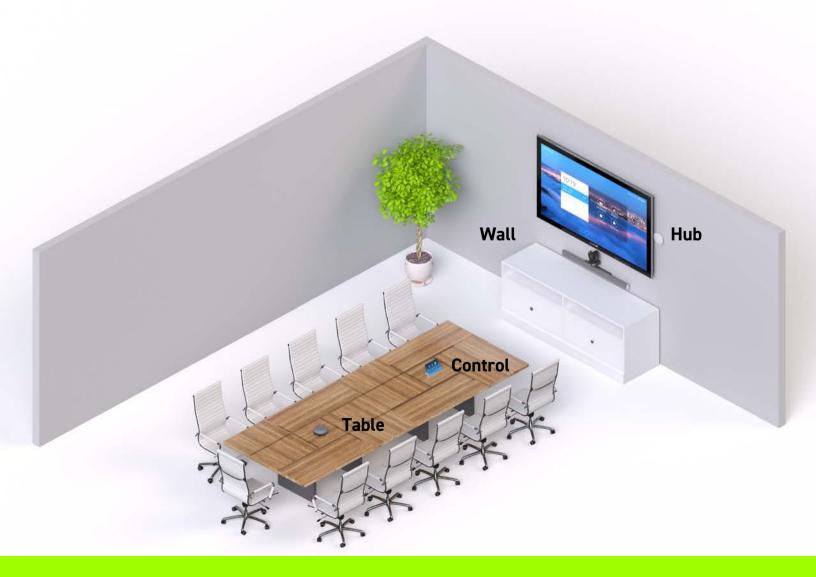

Mix and match all Stem devices for a customized audio solution.

Set up, control, and manage your rooms and devices on your network.

This design showcases just one of a few ways you can configure Stem into your medium sized conference rooms. Below you can see a Stem Wall and Table accompanied by Stem Hub and Control. All four devices are connected directly to the network via a single Ethernet cable. The beautiful thing about all Stem Audio devices is you can mix and match them to create your own customized setup. If two Stem Ceilings or two Stem Tables are more your style, go for it. This is your room. Design it to fit your needs.