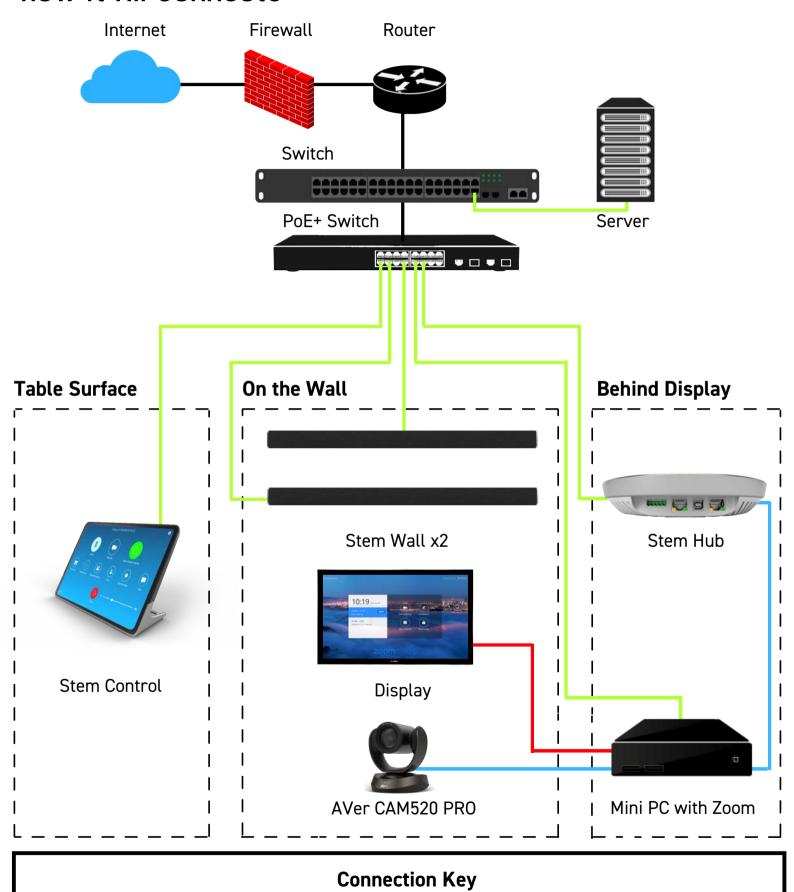

# **How It All Connects** Firewall Internet Router **Switch** PoE+ Switch Server **Table Surface** On the Wall **Behind Display** Stem Hub Display Stem Table x2 Stem Control AVer CAM520 PRO Mini PC with Zoom **Connection Key USB** Cable **HDMI** Cable **Ethernet Cable**