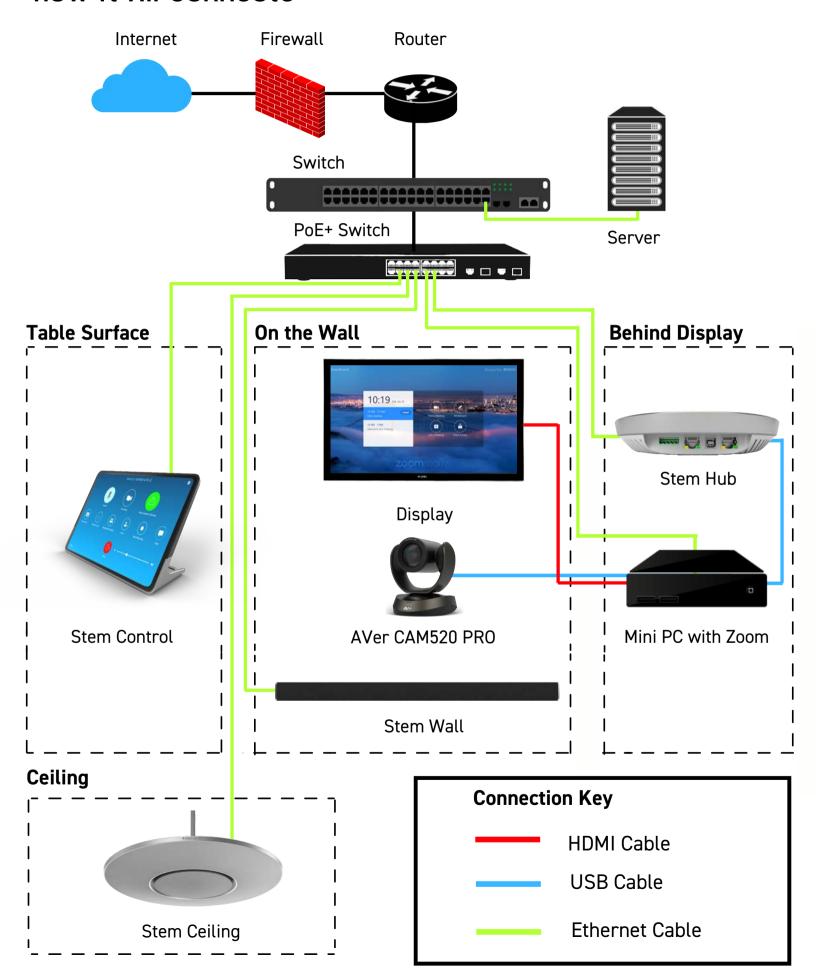

# **How It All Connects** Firewall Internet Router **Switch** PoE+ Switch Server **Table Surface** On the Wall **Behind Display** Stem Hub Display Stem Table x2 Stem Control AVer CAM520 PRO Mini PC with Zoom **Connection Key USB** Cable **HDMI** Cable **Ethernet Cable**