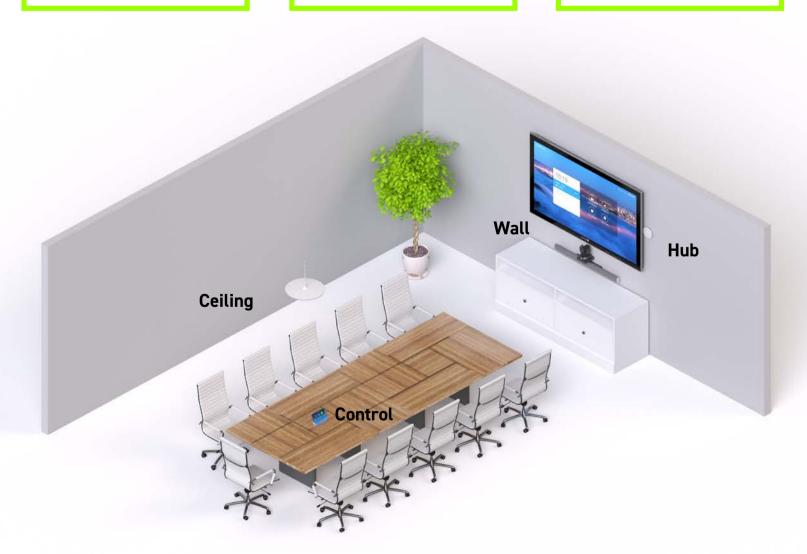

See that room profile below? That's just one of a few ways you can configure Stem into your medium sized conference rooms. Below you can see Stem Ceiling and Wall accompanied by Stem Hub and Control. Each device is connected directly to the network via a single Ethernet cable. The beautiful thing about all Stem Audio devices is you can mix and match them to create your own customized setup. If two Stem Ceilings or two Stem Tables are more your style, go right ahead. This is your room. Design it to fit your needs.