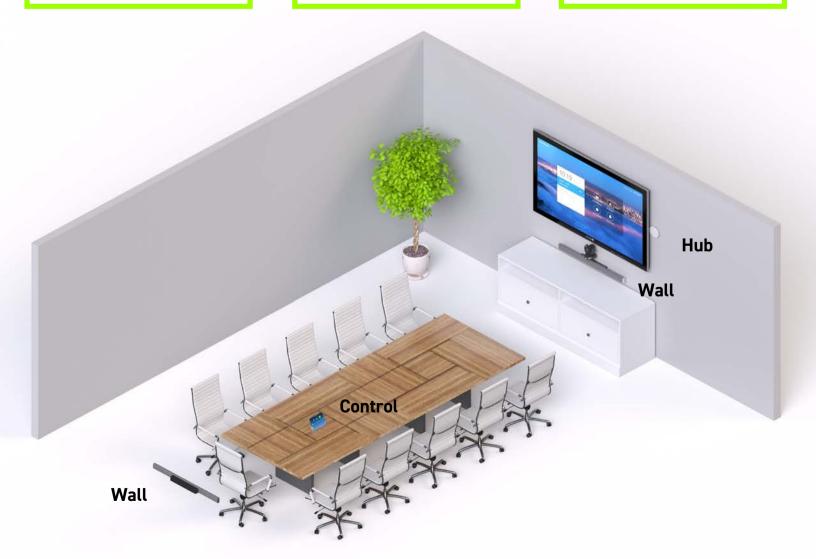

Mix and match all Stem devices for a customized audio solution.

Set up, control, and manage your rooms and devices on your network.

This design showcases just one of a few ways you can configure Stem into your medium sized conference rooms. Below you can see a Stem Wall and Table accompanied by Stem Hub and Control. All four devices are connected directly to the network via a single Ethernet cable. The beautiful thing about all Stem Audio devices is you can mix and match them to create your own customized setup. If two Stem Ceilings or two Stem Tables are more your style, go for it. This is your room. Design it to fit your needs.