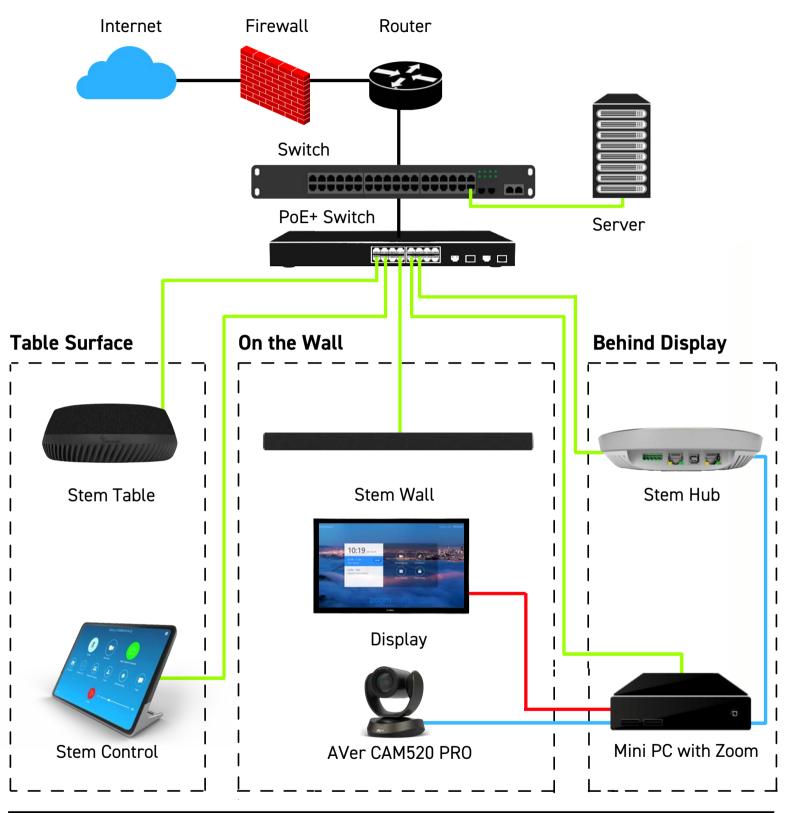

Mix and match all Stem devices for a customized audio solution.

Set up, control, and manage your rooms and devices on your network.

This design showcases just one of a few ways you can configure Stem into your medium sized conference rooms. Below you can see a Stem Wall and Table accompanied by Stem Hub and Control. All four devices are connected directly to the network via a single Ethernet cable. The beautiful thing about all Stem Audio devices is you can mix and match them to create your own customized setup. If two Stem Ceilings or two Stem Tables are more your style, go for it. This is your room. Design it to fit your needs.