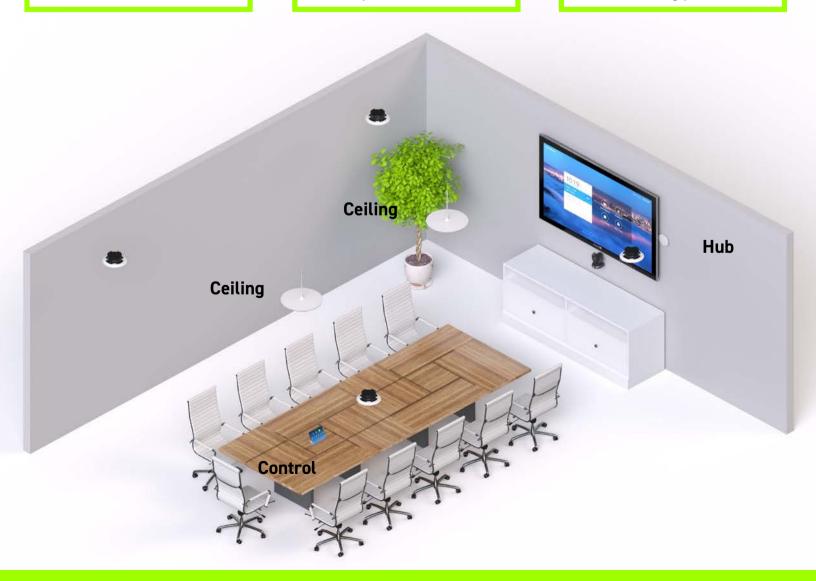

See that room profile below? That's just one of a few ways you can configure Stem into your medium sized conference rooms. Below you can see Stem Ceiling and Wall accompanied by Stem Hub and Control. Each device is connected directly to the network via a single Ethernet cable. The beautiful thing about all Stem Audio devices is you can mix and match them to create your own customized setup. If two Stem Ceilings or two Stem Tables are more your style, go right ahead. This is your room. Design it to fit your needs.