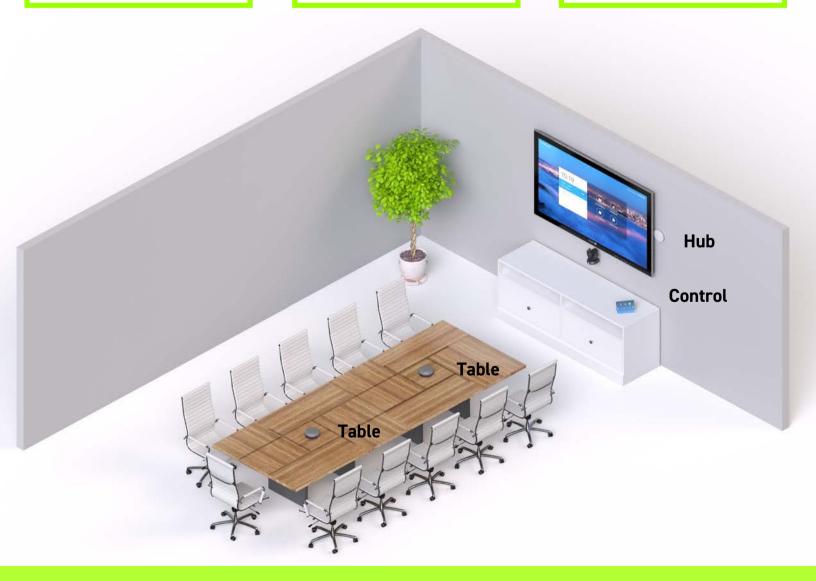

Mix and match all Stem devices for a customized audio solution.

Set up, control, and manage your rooms and devices on your network.

This design showcases just one of a few ways you can configure Stem into your medium sized conference rooms. Below you can see two Stem Table's accompanied by Stem Hub and Control. All four devices are connected directly to the network via a single Ethernet cable. The beautiful thing about Stem Audio devices they can mix and match to create your own customized setup. If two Stem Ceilings or two Stem Walls are more your style, go for it. With Stem you can customize your audio to meet your needs.