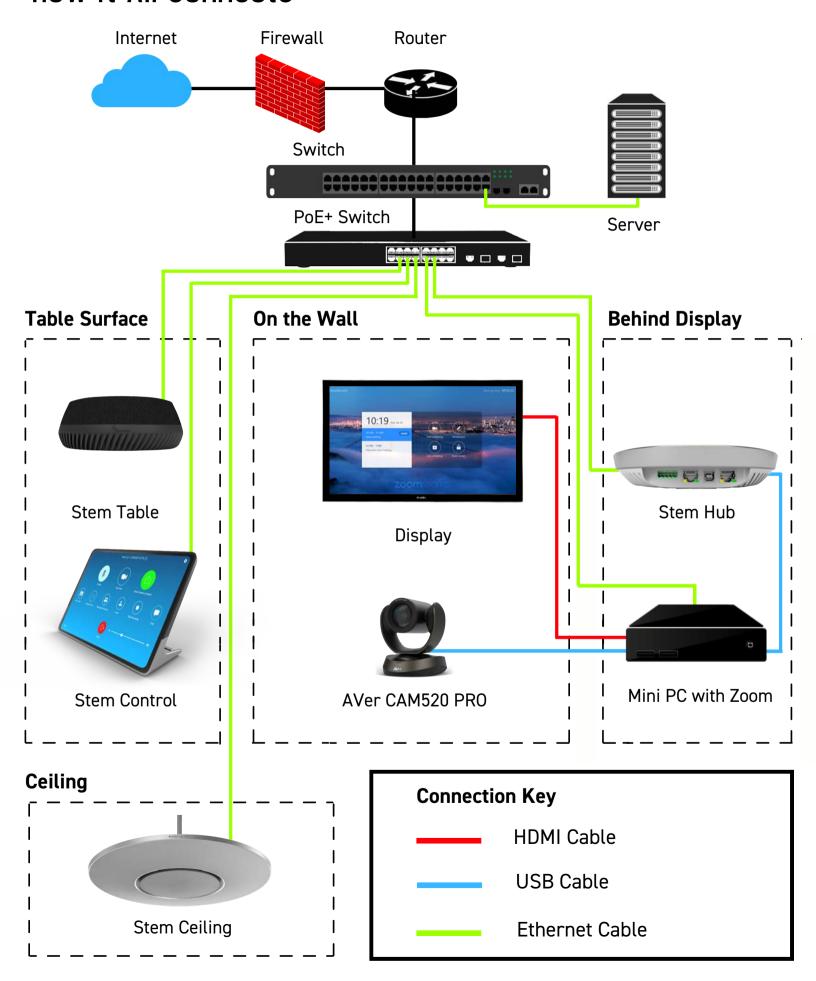

# **How It All Connects** Firewall Internet Router **Switch** PoE+ Switch Server **Table Surface** On the Wall **Behind Display** Stem Hub Display Stem Table x2 Stem Control AVer CAM520 PRO Mini PC with Zoom **Connection Key USB** Cable **HDMI** Cable **Ethernet Cable**