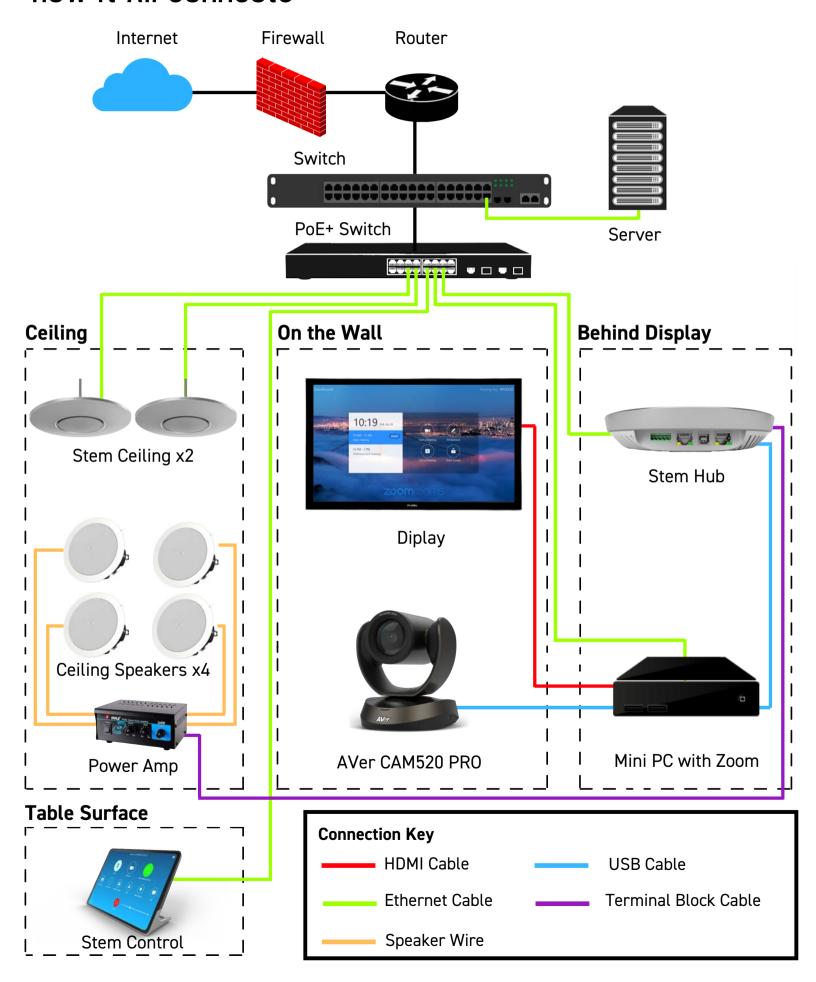

See that room profile below? That's just one of a few ways you can configure Stem into your medium sized conference rooms. Below you can see Stem Ceiling and Wall accompanied by Stem Hub and Control. Each device is connected directly to the network via a single Ethernet cable. The beautiful thing about all Stem Audio devices is you can mix and match them to create your own customized setup. If two Stem Ceilings or two Stem Tables are more your style, go right ahead. This is your room. Design it to fit your needs.