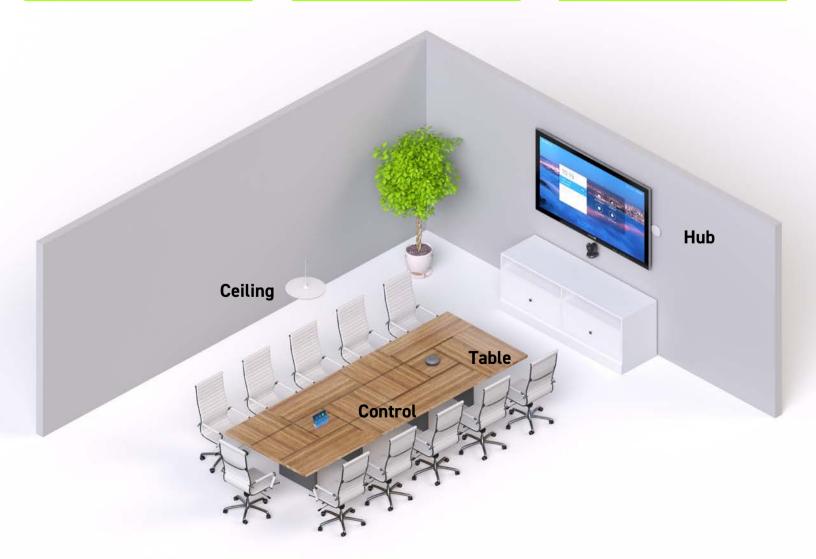

Mix and match all Stem devices for a customized audio solution.

Set up, control, and manage your rooms and devices on your network.

This design showcases just one of a few ways you can configure Stem into your medium sized conference rooms. Below you can see a Stem Wall and Table accompanied by Stem Hub and Control. All four devices are connected directly to the network via a single Ethernet cable. The beautiful thing about all Stem Audio devices is you can mix and match them to create your own customized setup. If two Stem Ceilings or two Stem Tables are more your style, go for it. This is your room. Design it to fit your needs.